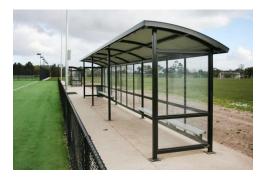

# **BS8131: Yarra Valley Shelter**

Family friendly

DDA

## **DIMENSIONS**

Length: 6280mm | Depth: 1860 mm | Height: 2655mm

## **MATERIALS**

Frame: Mild steel Roof: Colourbond corrugated sheet Glazing: Clear Polycarbonate