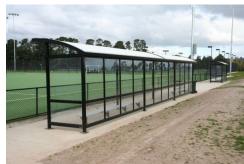

# **BS8131: Yarra Valley Shelter**

Family friendly

DDA

## **DIMENSIONS**

Length: 6280mm | Depth: 1860 mm | Height: 2655mm

## **MATERIALS**

Frame: Mild steel Roof: Colourbond corrugated sheet Glazing: Clear Polycarbonate