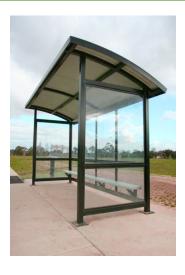

# **BS8131: Yarra Valley Shelter**

Family friendly

DDA

## **DIMENSIONS**

Length: 6280mm | Depth: 1860 mm | Height: 2655mm

## **MATERIALS**

Frame: Mild steel Roof: Colourbond corrugated sheet Glazing: Clear Polycarbonate