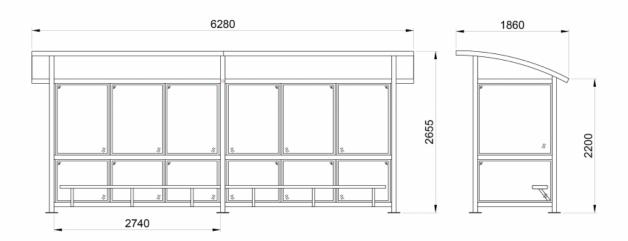

# **BS8131: Yarra Valley Shelter**









Family friendly



DDA

## **DIMENSIONS**

Length: 6280mm | Depth: 1860 mm | Height: 2655mm

## **MATERIALS**

Frame: Mild steel Roof: Colourbond corrugated sheet Glazing: Clear Polycarbonate

### **FINISHES**

Frame: Galvanised | Galvanised – Two pack polyurethane paint

Note: Any standard Dulux colour available for painted frames. Click here for Dulux Colour Chart.

Eternity, Zeus and Intensity ranges incur additional charges

## **FIXINGS**

Specific to context

#### **OTHER OPTIONS**

Custom modifications available, including custom sizes, concealed drainage, panel material options and CSA seating