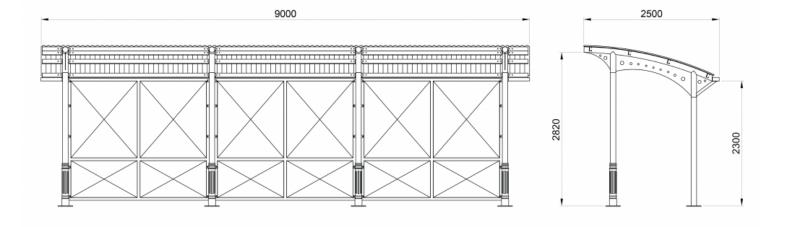

# **BS8120: Bourke Shelter**









Family friendly



DDA

### DIMENSIONS

Length: 9000mm | Depth: 2500mm | Height: 2820mm

## **MATERIALS**

Frame: Mild steel Roof: Colourbond corrugated sheet Panels: Folded galvanised sheet

### **FINISHES**

Frame: Galvanised | Galvanised - Two pack polyurethane paint

Note: Any standard Dulux colour available for painted frames. Click here for Dulux Colour Chart.

Eternity, Zeus and Intensity ranges incur additional charges

### **FIXINGS**

Specific to context

#### **OTHER OPTIONS**

Custom modifications available, including custom sizes, concealed drainage, panel material options and CSA seating