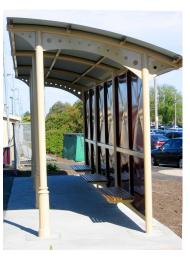

# **BS8120: Bourke Shelter**

Family friendly

DDA

## **MATERIALS**

Frame: Mild steel Roof: Colourbond corrugated sheet Panels: Folded galvanised sheet