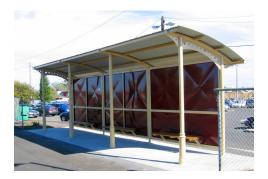

# **BS8120: Bourke Shelter**

Family friendly

DDA

## **MATERIALS**

Frame: Mild steel Roof: Colourbond corrugated sheet Panels: Folded galvanised sheet

### **FINISHES**

Frame: Galvanised | Galvanised - Two pack polyurethane paint

Note: Any standard Dulux colour available for painted frames. Click here for Dulux Colour Chart.

Eternity, Zeus and Intensity ranges incur additional charges