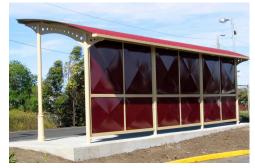

# **BS8120: Bourke Shelter**

Family friendly

DDA

## **MATERIALS**

Frame: Mild steel Roof: Colourbond corrugated sheet Panels: Folded galvanised sheet

### **FINISHES**

Frame: Galvanised | Galvanised - Two pack polyurethane paint

Note: Any standard Dulux colour available for painted frames. Click here for Dulux Colour Chart.

Eternity, Zeus and Intensity ranges incur additional charges