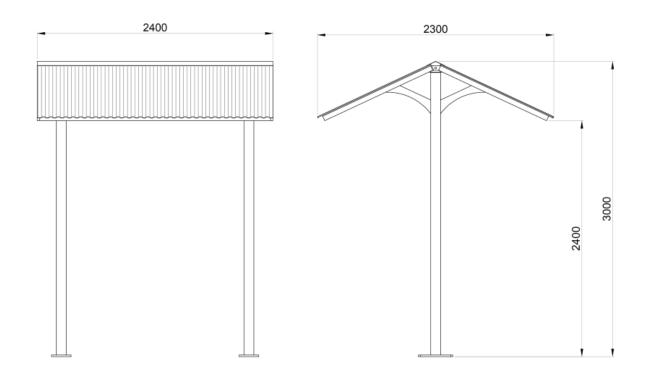

# **BS8010: Tennis Court Shelter**







Wheelchair Accessible

#### **DIMENSIONS**

Length: 2400mm | Depth: 2300mm | Height: 3000mm

### **MATERIALS**

Frame: Mild steel Roof: Colourbond corrugated sheet

## **FINISHES**

Frame: Galvanised | Galvanised – Two pack polyurethane paint

Note: Any standard Dulux colour available for powdercoated frames. Click here to find the Dulux Powdercoating Chart.

Eternity, Zeus and Intensity ranges incur additional charges

## **FIXINGS**

Specific to context

#### **OTHER OPTIONS**

Custom modifications available, including custom sizes and CSA seating