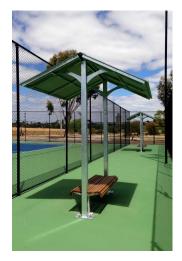

# **BS8010: Tennis Court Shelter**

Wheelchair Accessible

### **MATERIALS**

Frame: Mild steel Roof: Colourbond corrugated sheet

## **FINISHES**

Frame: Galvanised | Galvanised – Two pack polyurethane paint

Note: Any standard Dulux colour available for powdercoated frames. Click here to find the Dulux Powdercoating Chart.

Eternity, Zeus and Intensity ranges incur additional charges