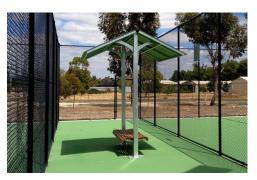

# **BS8010: Tennis Court Shelter**

Wheelchair Accessible

### **MATERIALS**

Frame: Mild steel Roof: Colourbond corrugated sheet

## **FINISHES**

Frame: Galvanised | Galvanised – Two pack polyurethane paint

Note: Any standard Dulux colour available for powdercoated frames. Click here to find the Dulux Powdercoating Chart.

Eternity, Zeus and Intensity ranges incur additional charges