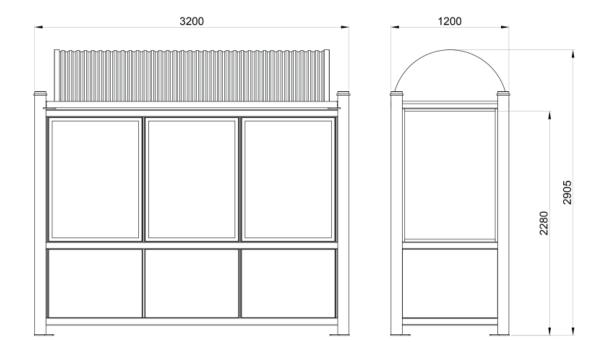

# **BS8000: Classic Bus Shelter**





Family friendly



DDA

### **DIMENSIONS**

Length: 3200mm | Depth: 1200mm | Height: 2905mm

#### **MATERIALS**

Frame: Mild steel Roof: Colourbond corrugated sheet Glazing: Clear Polycarbonate

### **FINISHES**

Frame: Galvanised | Galvanised – Two pack polyurethane paint

Note: Any standard Dulux colour available for painted frames. Click here for Dulux Colour Chart.

Eternity, Zeus and Intensity ranges incur additional charges

## **FIXINGS**

Specific to context

#### **OTHER OPTIONS**

Concealed drainage through end posts Cast dome tops on posts Custom modifications available, including custom sizes, CSA seating and panel materials options