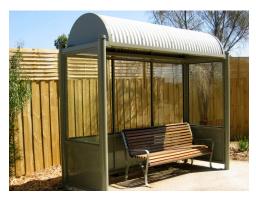

# **BS8000: Classic Bus Shelter**

Family friendly

DDA

### **DIMENSIONS**

Length: 3200mm | Depth: 1200mm | Height: 2905mm

#### **MATERIALS**

Frame: Mild steel Roof: Colourbond corrugated sheet Glazing: Clear Polycarbonate

### **FINISHES**

Frame: Galvanised | Galvanised – Two pack polyurethane paint

Note: Any standard Dulux colour available for painted frames. Click here for Dulux Colour Chart.

Eternity, Zeus and Intensity ranges incur additional charges

#### **OTHER OPTIONS**

Concealed drainage through end posts Cast dome tops on posts Custom modifications available, including custom sizes, CSA seating and panel materials options