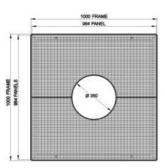

### **DIMENSIONS**

Standard Sizes Available:

1000 x 1000mm with 350mm Diameter Hole

1200 x 1200mm with 450mm Diameter Hole

1500 x 1500mm with 500mm Diameter Hole

1200 x 900mm with 350mm Diameter Hole

\*Dimensions are external frame sizes. V-Wire panels sit within frame. Frames are 45mm thick.