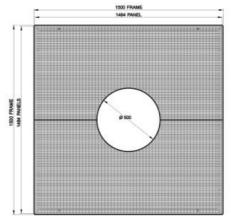

### **DIMENSIONS**

Standard Sizes Available:

1000 x 1000mm with 350mm Diameter Hole

1200 x 1200mm with 450mm Diameter Hole

1500 x 1500mm with 500mm Diameter Hole

1200 x 900mm with 350mm Diameter Hole

\*Dimensions are external frame sizes. V-Wire panels sit within frame. Frames are 45mm thick.