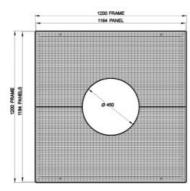

### **DIMENSIONS**

Standard Sizes Available:

1000 x 1000mm with 350mm Diameter Hole

1200 x 1200mm with 450mm Diameter Hole

1500 x 1500mm with 500mm Diameter Hole

1200 x 900mm with 350mm Diameter Hole

\*Dimensions are external frame sizes. V-Wire panels sit within frame. Frames are 45mm thick.