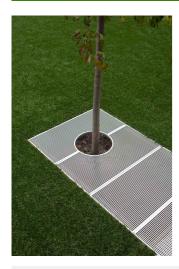

# TG1084: V-Wire Tree Grate

### **DIMENSIONS**

Standard Sizes Available:

1000 x 1000mm with 350mm Diameter Hole

1200 x 1200mm with 450mm Diameter Hole

1500 x 1500mm with 500mm Diameter Hole

1200 x 900mm with 350mm Diameter Hole

\*Dimensions are external frame sizes. V-Wire panels sit within frame. Frames are 45mm thick.