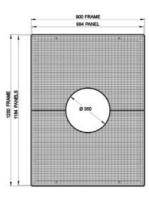

### **DIMENSIONS**

Standard Sizes Available:

1000 x 1000mm with 350mm Diameter Hole

1200 x 1200mm with 450mm Diameter Hole

1500 x 1500mm with 500mm Diameter Hole

1200 x 900mm with 350mm Diameter Hole

\*Dimensions are external frame sizes. V-Wire panels sit within frame. Frames are 45mm thick.