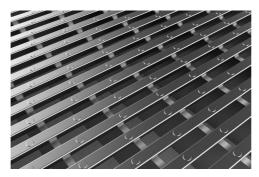

# **MATERIALS**

304 Stainless Steel V-Wire with P2 Anti-Slip rated dimpled surface.

P5 Dimple pattern available on request.

Tree grate is also meets heel safe requirements.