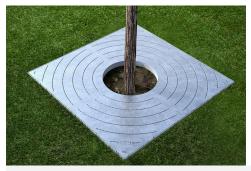

# TG1083: CSA Tree Grate CLASS A

### **OTHER OPTIONS**

This is a CLASS A style tree grate suitable only for light pedestrian areas.

Custom modifications available, including custom sizes and patterns.

Anti-slip coating not available for Corten Grates.