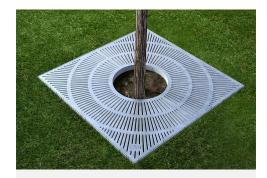

# TG1083: CSA Tree Grate CLASS A

### **OTHER OPTIONS**

This is a CLASS A style tree grate suitable only for light pedestrian areas.

Custom modifications available, including custom sizes and patterns.

Anti-slip coating not available for Corten Grates.