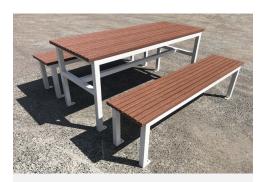

## TM4322-23: Hawthorn Setting

DIMENSIONS Length: 1800mm | Width: 1670mm | Height: 750mm

## MATERIALS

Frame: Mild steel Battens: Australian Hardwood Timber | Enviroslat Recycled Battens

## **FINISHES**

Frame: Powdercoated | Galvanised Battens: Quantum gold oil | Enviroslat woodgrain

FIXINGS Bolt down fixing | Extended leg