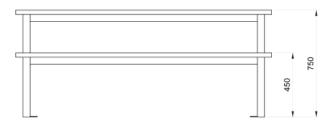

## TM4322-23: Hawthorn Setting

DIMENSIONS Length: 1800mm | Width: 1670mm | Height: 750mm