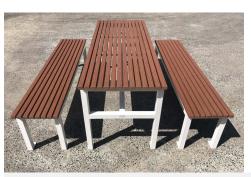

## TM4322-23: Hawthorn Setting

DIMENSIONS Length: 1800mm | Width: 1670mm | Height: 750mm

## MATERIALS

Frame: Mild steel Battens: Australian Hardwood Timber | Enviroslat Recycled Battens

## **FINISHES**

Frame: Powdercoated | Galvanised Battens: Quantum gold oil | Enviroslat woodgrain

FIXINGS Bolt down fixing | Extended leg