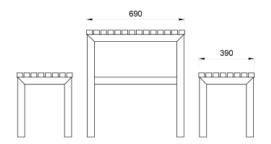

## TM4322-23: Hawthorn Setting

DIMENSIONS Length: 1800mm | Width: 1670mm | Height: 750mm

## **OTHER OPTIONS**

Custom modifications available

| - | 1800 | -    |      |
|---|------|------|------|
|   |      |      |      |
|   |      |      |      |
|   |      |      | 1    |
|   |      | <br> |      |
|   |      |      |      |
|   |      |      |      |
|   |      |      |      |
|   |      |      |      |
|   |      | <br> |      |
| L |      | <br> |      |
|   |      | <br> |      |
|   |      | <br> |      |
|   |      |      | 2    |
|   |      | <br> | 1670 |
|   |      | <br> |      |
| L |      | <br> |      |
|   |      | <br> |      |
|   |      | <br> |      |