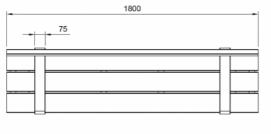

# Commercial Systems Australia Pty. Ltd.

## TM4651: Alfresco Seat







#### DIMENSIONS

Length: 1800mm | Width: 472mm | Height: 760mm

#### MATERIALS

Frame: Mild steel | 304 Stainless Steel Battens: Australian Hardwood Timber (Class 1) | Enviroslat Recycled Battens

#### **FINISHES**

Frame: Powdercoated | Galvanised | Satin polished Battens: Quantum Gold oil | Enviroslat woodgrain

Note: Any standard Dulux colour available for powdercoated frames. Click here for Dulux Powdercoating Chart.

Eternity, Zeus and Intensity ranges incur additional charges

### FIXINGS

Freestanding | Bolt down fixing | Extended leg

#### **OTHER OPTIONS**

Custom modifications available