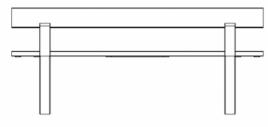

## TM4651: Alfresco Seat

#### DIMENSIONS

Length: 1800mm | Width: 472mm | Height: 760mm

#### MATERIALS

Frame: Mild steel | 304 Stainless Steel Battens: Australian Hardwood Timber (Class 1) | Enviroslat Recycled Battens