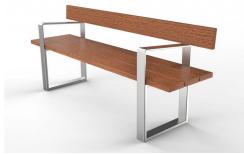

## TM4651: Alfresco Seat

#### MATERIALS

Frame: Mild steel | 304 Stainless Steel Battens: Australian Hardwood Timber (Class 1) | Enviroslat Recycled Battens

#### **FINISHES**

Frame: Powdercoated | Galvanised | Satin polished Battens: Quantum Gold oil | Enviroslat woodgrain

Note: Any standard Dulux colour available for powdercoated frames. Click here for Dulux Powdercoating Chart.