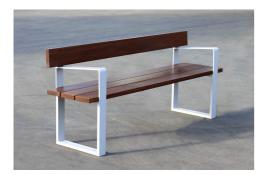

## TM4651: Alfresco Seat

#### DIMENSIONS

Length: 1800mm | Width: 472mm | Height: 760mm

#### MATERIALS

Frame: Mild steel | 304 Stainless Steel Battens: Australian Hardwood Timber (Class 1) | Enviroslat Recycled Battens

#### **FINISHES**

Frame: Powdercoated | Galvanised | Satin polished Battens: Quantum Gold oil | Enviroslat woodgrain

Note: Any standard Dulux colour available for powdercoated frames. Click here for Dulux Powdercoating Chart.