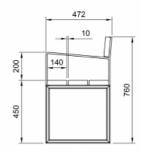

# Commercial Systems Australia Pty. Ltd.

## TM4651: Alfresco Seat







#### DIMENSIONS

Length: 1800mm | Width: 472mm | Height: 760mm

#### MATERIALS

Frame: Mild steel | 304 Stainless Steel Battens: Australian Hardwood Timber (Class 1) | Enviroslat Recycled Battens

#### **FINISHES**

Frame: Powdercoated | Galvanised | Satin polished Battens: Quantum Gold oil | Enviroslat woodgrain

Note: Any standard Dulux colour available for powdercoated frames. Click here for Dulux Powdercoating Chart.

Eternity, Zeus and Intensity ranges incur additional charges

### FIXINGS

Freestanding | Bolt down fixing | Extended leg

#### **OTHER OPTIONS**

Custom modifications available