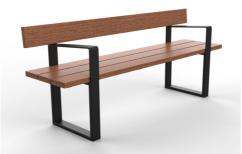

## TM4651: Alfresco Seat

#### MATERIALS

Frame: Mild steel | 304 Stainless Steel Battens: Australian Hardwood Timber (Class 1) | Enviroslat Recycled Battens

#### **FINISHES**

Frame: Powdercoated | Galvanised | Satin polished Battens: Quantum Gold oil | Enviroslat woodgrain

Note: Any standard Dulux colour available for powdercoated frames. Click here for Dulux Powdercoating Chart.